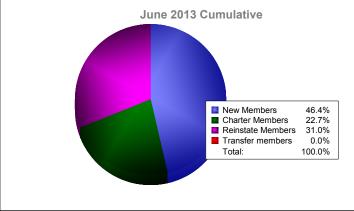

**District 318 D** 

| Year                                                                                                                                                                                                                                                                                                                                                                                                                                                                                                                                                                                                                                                                                                                                                                                                                                                                                                                                                                              | New<br>Clubs | Dropped<br>Clubs | Gain/<br>Loss<br>Clubs | New<br>Members | Charter<br>Members | Reinstate<br>Members | Transfer<br>Members                       | Total<br>Member<br>Added | Total<br>Members<br>Dropped | Gain/<br>Loss<br>Members |
|-----------------------------------------------------------------------------------------------------------------------------------------------------------------------------------------------------------------------------------------------------------------------------------------------------------------------------------------------------------------------------------------------------------------------------------------------------------------------------------------------------------------------------------------------------------------------------------------------------------------------------------------------------------------------------------------------------------------------------------------------------------------------------------------------------------------------------------------------------------------------------------------------------------------------------------------------------------------------------------|--------------|------------------|------------------------|----------------|--------------------|----------------------|-------------------------------------------|--------------------------|-----------------------------|--------------------------|
| 2008-2009                                                                                                                                                                                                                                                                                                                                                                                                                                                                                                                                                                                                                                                                                                                                                                                                                                                                                                                                                                         | 3            | 0                | 3                      | 384            | 69                 | 91                   | 0                                         | 544                      | -268                        | 276                      |
| 2009-2010                                                                                                                                                                                                                                                                                                                                                                                                                                                                                                                                                                                                                                                                                                                                                                                                                                                                                                                                                                         | 8            | 0                | 8                      | 392            | 245                | 8                    | 3                                         | 648                      | -277                        | 371                      |
| 2010-2011                                                                                                                                                                                                                                                                                                                                                                                                                                                                                                                                                                                                                                                                                                                                                                                                                                                                                                                                                                         | 10           | 0                | 10                     | 418            | 285                | 18                   | 4                                         | 725                      | -286                        | 439                      |
| 2011-2012                                                                                                                                                                                                                                                                                                                                                                                                                                                                                                                                                                                                                                                                                                                                                                                                                                                                                                                                                                         | 5            | 0                | 5                      | 305            | 108                | 9                    | 0                                         | 422                      | -479                        | -57                      |
| 2012-2013                                                                                                                                                                                                                                                                                                                                                                                                                                                                                                                                                                                                                                                                                                                                                                                                                                                                                                                                                                         | 7            | -1               | 6                      | 395            | 193                | 264                  | 0                                         | 852                      | -595                        | 257                      |
| Average                                                                                                                                                                                                                                                                                                                                                                                                                                                                                                                                                                                                                                                                                                                                                                                                                                                                                                                                                                           | 7            | 0                | 6                      | 379            | 180                | 78                   | 1                                         | 638                      | -381                        | 257                      |
| Clubs                                                                                                                                                                                                                                                                                                                                                                                                                                                                                                                                                                                                                                                                                                                                                                                                                                                                                                                                                                             |              |                  |                        |                |                    |                      |                                           |                          |                             |                          |
| 2       3       0       0       0       0       0       0       0       0       0       0       0       0       0       0       0       0       0       0       0       0       0       0       0       0       0       0       0       0       0       0       0       0       0       0       0       0       0       0       0       0       0       0       0       0       0       0       0       0       0       0       0       0       0       0       0       0       0       0       0       0       0       0       0       0       0       0       0       0       0       0       0       0       0       0       0       0       0       0       0       0       0       0       0       0       0       0       0       0       0       0       0       0       0       0       0       0       0       0       0       0       0       0       0       0       0       0       0       0       0       0       0       0       0       0       0       0       0 |              |                  |                        |                |                    |                      |                                           |                          |                             |                          |
| 1000<br>800<br>600<br>400<br>200<br>-200<br>-400<br>-600                                                                                                                                                                                                                                                                                                                                                                                                                                                                                                                                                                                                                                                                                                                                                                                                                                                                                                                          | -268         | 276              | 648                    | 371            | 725                |                      | 422<br>-479                               | - <mark>57</mark> -8     | 52<br>-595                  | 57                       |
|                                                                                                                                                                                                                                                                                                                                                                                                                                                                                                                                                                                                                                                                                                                                                                                                                                                                                                                                                                                   | 2008-2       | 009              | 2009                   | -2010          | 2010-2             | 2011                 | 2011-20                                   | 12                       | 2012-2013                   |                          |
| Members Added Members Dropped Gain/Loss Members                                                                                                                                                                                                                                                                                                                                                                                                                                                                                                                                                                                                                                                                                                                                                                                                                                                                                                                                   |              |                  |                        |                |                    |                      |                                           |                          |                             |                          |
| Membership Composition June 2013 Cumulative                                                                                                                                                                                                                                                                                                                                                                                                                                                                                                                                                                                                                                                                                                                                                                                                                                                                                                                                       |              |                  |                        |                |                    |                      | Gender Comparison<br>June 2013 Cumulative |                          |                             |                          |